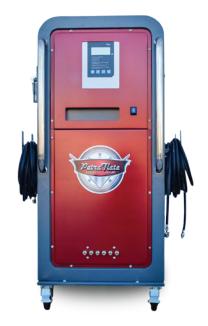

## PetraFlate Nitrogen Inflator Machine

PN PF1200 Specification Sheet

## **Product Description:**

The PetraFlate Nitrogen Inflator Machine PF1200 combines the latest in high performance nitrogen generation with leading inflation technology. Designed to cover every application of digital nitrogen inflation from small passenger cars to large commercial vehicle tires in very demanding environments.

## **Features:**

- Mobile to allow efficient and flexible positioning and usage
- Nitrogen purity check point
- Internal tanks meet EEC standards
- Hoses supplied
- 1 purge inflation cycle from flat
- 2 purge inflation cycle as standard
- Electronic preset tire inflation with LCD display
- Height: 53"Width: 23"
- Depth: 18"
- Weight: 341 lbs.